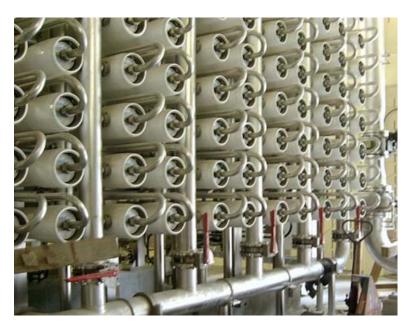

## Yanbu Reverse Osmosis Desalination Plant

Yanbu Desalination Plant is located at Yanbu, in the Kingdom of Saudi Arabia. The project consists of a Reverse Osmosis (RO) desalination plant and four Multi-Stage Flash (MSF) desalination units and auxiliaries. The MSF units require a large quantity of pipes to be installed for both above ground and underground applications.

Shurjoint #SS-8X 1" Stainless Steel couplings as well as 1" caps were specified for the RO systems in August, 2006, as they offer a restrained joint for use with Sch. 80S extra heavy carbon steel pipe, have a cut grooved end, and meet the 70 bar high pressure engineering requirements. Both couplings and caps are made from 254SMO type stainless steel with excellent resistance to pitting and crevice corrosion.