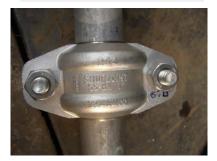

Shurjoint #SS-8X 1" Stainless Steel couplings as well as 1" caps were specified for the RO systems in August, 2006, as they offer a restrained joint for use with Sch. 80S extra heavy carbon steel pipe, have a cut grooved end, and meet the 70 bar high pressure engineering requirements. Both couplings and caps are made from 254SMO type stainless steel with excellent resistance to pitting and crevice corrosion.